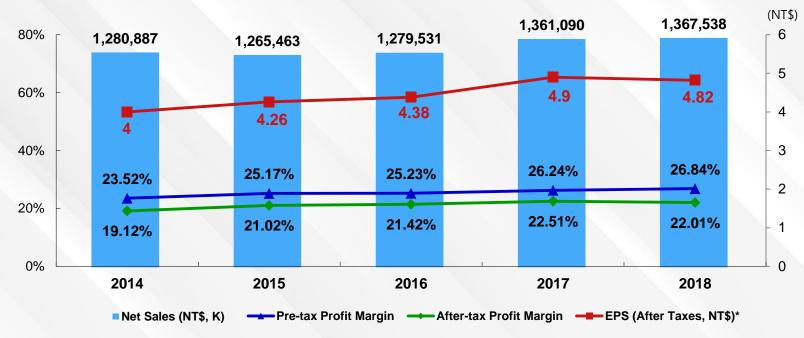

### **Consolidated Financial Results 2**

#### 2019 H1 EPS NT\$ 2.33, YoY increase 9.9%

\* EPS - On the Base of Capital NT\$ 613 Million for 2004, and Capital NT\$ 625 Million for 2015 ~ 2018