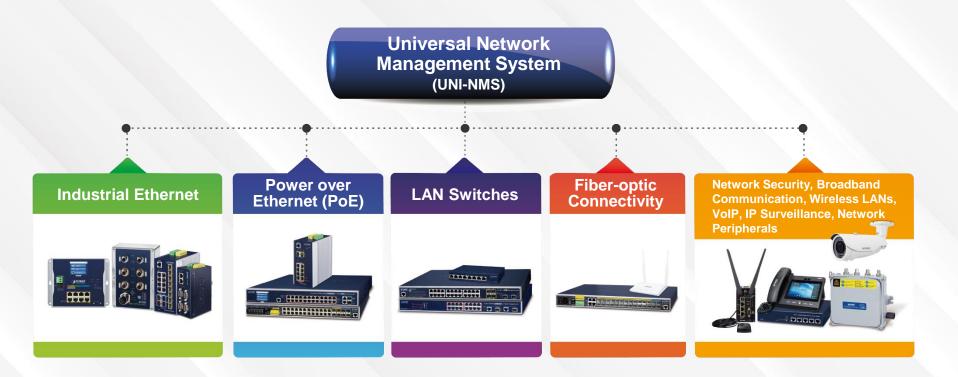

### **Core Technology**

- Universal Network Management System
- Long Reach Power over Ethernet/Coaxial
- Intelligent Color Touch LCD Switches
- Industrial Flat-type Ethernet Equipment
- Renewable Energy PoE Switches

#### Universal Network Management System (UNI-NMS)

- Centrally manage all wired and wireless networking devices and the surveillance system
- Automatic Nodes Discovery of network topology
- Event Report & Alert
- Intuitive Graphic Dashboard
- Obtained 3 Patents

#### **Universal Network Management System**

VoIP / IP Camera / Switch / Industrial Switch