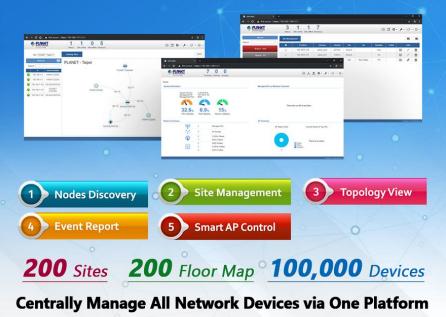

#### Universal Network Management System (UNI-NMS)

- Centrally manage all wired and wireless networking devices and the surveillance system
- Automatic Nodes Discovery of network topology
- Event Report & Alert
- Intuitive Graphic Dashboard
- Obtained 3 Patents