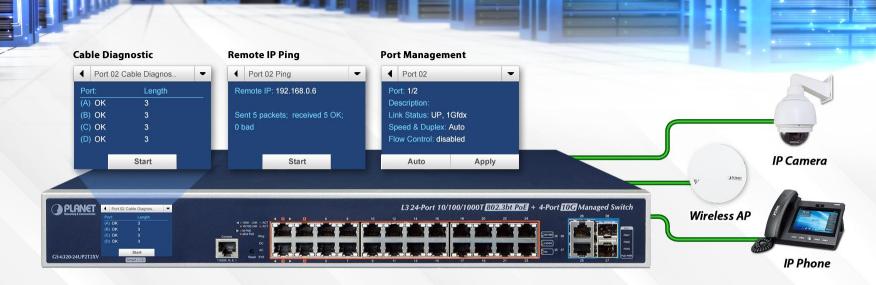

#### Intelligent Color Touch LCD Switches

- Intuitive and instant networking management –
   VLAN, QoS, Broadcast Storm Control, PoE Power Management and Cable Diagnostics
- 19" rack-mount and flat-type design
- Obtained 3 Patents

#### Industrial Flat-type Ethernet Equipment

- L2+ Managed Switches, Security Routers
- PoE, Wireless AP Management, ERPS Ring
- User-friendly Intuitive Touch LCD for instant network management

- Innovative magnetic installation
- Obtained 2 Patents