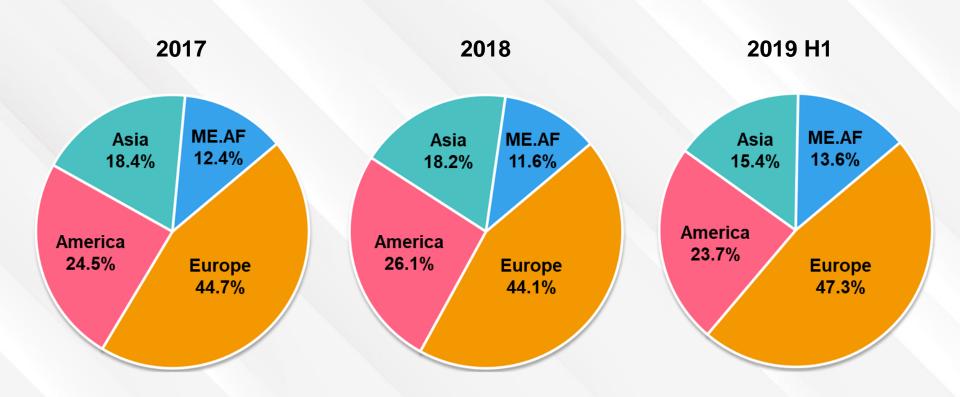

wable Energy 802.3at PoE+ Switches**





#### **Renewable Energy PoE Switches**

- Smart PoE PD Management
- Smart Battery Management
- Exclusive Intelligent PoE Management
- Embedded System Protection and Alert Mechanism
- Obtained 1 Invention Patent

#### **BSP-360 Remote Management**





### **Industrial Ethernet Equipment**

Compliant with various Industrial Protocols to satisfy transmission needs in the Information level, Control level and Device level

- Modbus TCP, Modbus RTU/ASCII, SCADA, PROFINET
- EtherCAT for Industrial Automation
- EN50155, E-Mark certification for Intelligent Transportation System

#### **High Performance and Security**

- ERPS Ring
- IEEE 1588
- Layer 3 Routing
- 10G
- Cybersecurity





### **Business Performance**



#### **Revenues Classified by Area**





## **Revenues Classified by Product**



IP Surveillance, Network Peripherals)



## **Consolidated Financial Results 1**



### **Consolidated Financial Results 2**



#### 2019 H1 EPS NT\$ 2.33, YoY increase 9.9%



\* EPS - On the Base of Capital NT\$ 613 Million for 2004, and Capital NT\$ 625 Million for 2015 ~ 2018



### **Key Financial Ratios**

| Year<br>Indicator         | 2014 | 2015 | 2016 | 2017 | 2018 |
|---------------------------|------|------|------|------|------|
| AR Turnover (Days)        | 22   | 22   | 19   | 20   | 24   |
| Inventory Turnover (Days) | 79   | 93   | 101  | 97   | 102  |
| Current Ratio (%)         | 528  | 633  | 523  | 585  | 559  |
| Debt Ratio (%)            | 19   | 16   | 19   | 17   | 18   |
| ROE (%)                   | 23   | 23   | 23   |