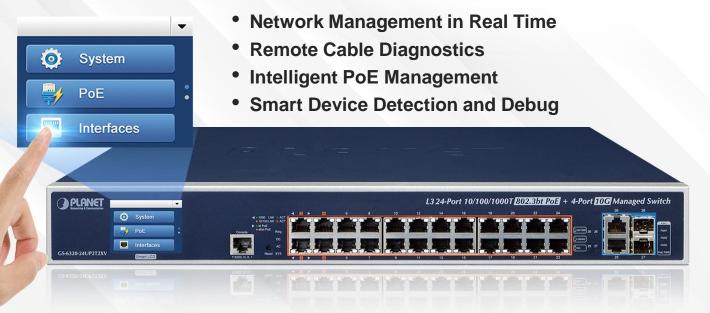

## Intelligent Color Touch LCD Switches

#### **Exclusively-innovated Intuitive Color Touch LCD Management**

#### Intelligent Color Touch LCD Switches

- Intuitive and instant networking management –
   VLAN, QoS, Broadcast Storm Control, PoE Power Management and Cable Diagnostics
- 19" rack-mount and flat-type design
- Obtained 3 Patents