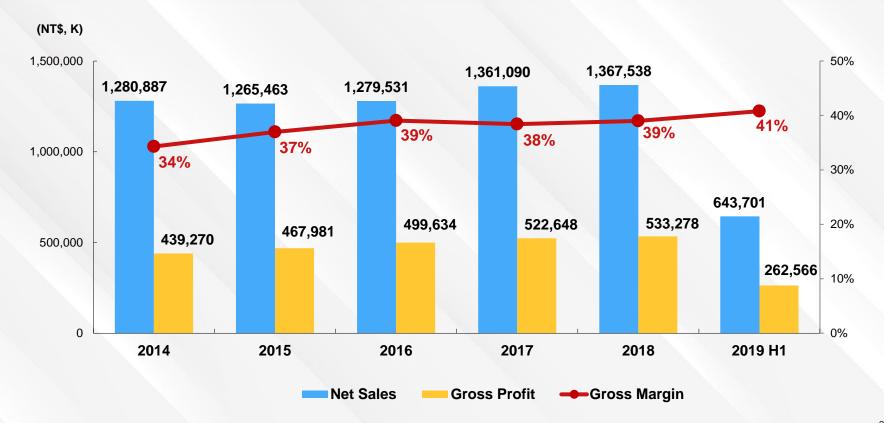

agement
- Exclusive Intelligent PoE Management
- Embedded System Protection and Alert Mechanism
- Obtained 1 Invention Patent

#### **BSP-360 Remote Management**





### **Industrial Ethernet Equipment**

Compliant with various Industrial Protocols to satisfy transmission needs in the Information level, Control level and Device level

- Modbus TCP, Modbus RTU/ASCII, SCADA, PROFINET
- EtherCAT for Industrial Automation
- EN50155, E-Mark certification for Intelligent Transportation System

#### **High Performance and Security**

- ERPS Ring
- IEEE 1588
- Layer 3 Routing
- 10G
- Cybersecurity





### **Business Performance**



#### **Revenues Classified by Area**





## **Revenues Classified by Product**



IP Surveillance, Network Peripherals)



## **Consolidated Financial Results 1**



### **Consolidated Financial Results 2**



#### 2019 H1 EPS NT\$ 2.33, YoY increase 9.9%



\* EPS - On the Base of Capital NT\$ 613 Million for 2004, and Capital NT\$ 625 Million for 2015 ~ 2018



### **Key Financial Ratios**

| Year<br>Indicator         | 2014 | 2015 | 2016 | 2017 | 2018 |
|---------------------------|------|------|------|------|------|
| AR Turnover (Days)        | 22   | 22   | 19   | 20   | 24   |
| Inventory Turnover (Days) | 79   | 93   | 101  | 97   | 102  |
| Current Ratio (%)         | 528  | 633  | 523  | 585  | 559  |
| Debt Ratio (%)            | 19   | 16   | 19   | 17   | 18   |
| ROE (%)                   | 23   | 23   | 23   | 25   | 23   |
| Cash Flow Ratio (%)       | 80   | 114  | 114  | 103  | 103  |



## **Future Prospects**



### **Future Prosp