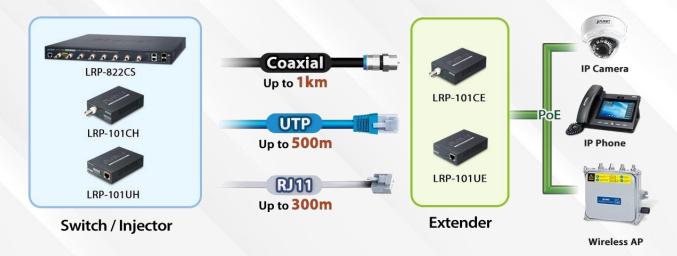

#### Long Reach Power over Ethernet/Coaxial

- Extend transmission distance to more than 1km from the 100m Ethernet limit
- Utilize existing Coaxial, RJ45 or RJ11 cable to transmit and manage data and power
- Exclusive Intelligent PoE Management
- Obtained 1 Patent