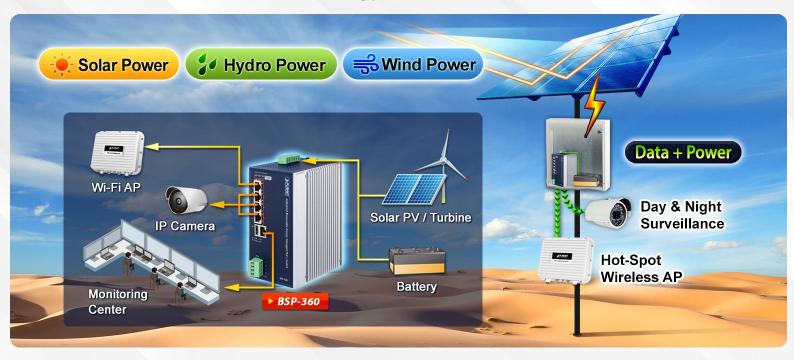

#### **Renewable Energy PoE Switches**

#### **Renewable Energy 802.3at PoE+ Switches**

#### **Renewable Energy PoE Switches**

- Smart PoE PD Management
- Smart Battery Management
- Exclusive Intelligent PoE Management
- Embedded System Protection and Alert Mechanism
- Obtained 1 Invention Patent

#### **BSP-360 Remote Management**