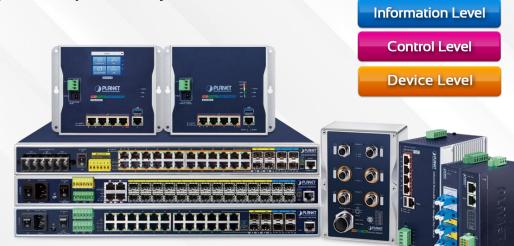

### **Industrial Ethernet Equipment**

Compliant with various Industrial Protocols to satisfy transmission needs in the Information level, Control level and Device level

- Modbus TCP, Modbus RTU/ASCII, SCADA, PROFINET
- EtherCAT for Industrial Automation
- EN50155, E-Mark certification for Intelligent Transportation System

#### **High Performance and Security**

- ERPS Ring
- IEEE 1588
- Layer 3 Routing
- 10G
- Cybersecurity