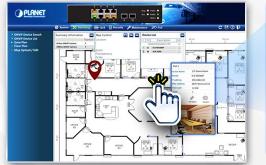

#### Universal Network Management System (UNI-NMS)

- Centrally manage all wired and wireless networking devices and the surveillance system
- Automatic Nodes Discovery of network topology
- Event Report & Alert
- Intuitive Graphic Dashboard
- Obtained 3 Patents

#### **Universal Network Management System**

VoIP / IP Camera / Switch / Industrial Switch