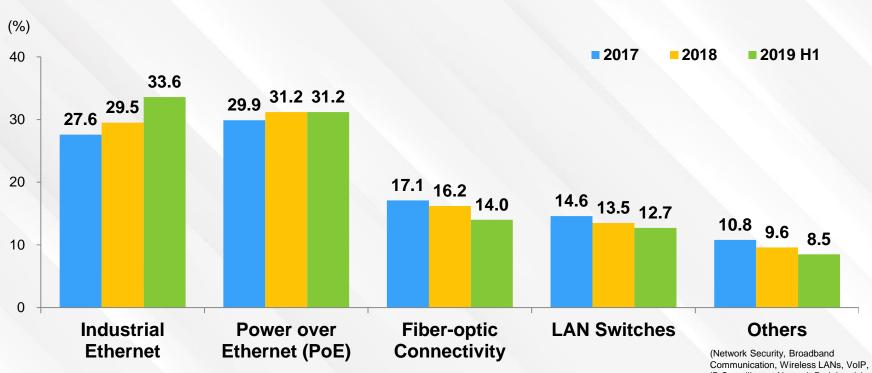

### **Renewable Energy PoE Switches**

- Smart PoE PD Management
- Smart Battery Management
- Exclusive Intelligent PoE Management
- Embedded System Protection and Alert Mechanism
- Obtained 1 Invention Patent

#### **BSP-360 Remote Management**





### **Industrial Ethernet Equipment**

Compliant with various Industrial Protocols to satisfy transmission needs in the Information level, Control level and Device level

- Modbus TCP, Modbus RTU/ASCII, SCADA, PROFINET
- EtherCAT for Industrial Automation
- EN50155, E-Mark certification for Intelligent Transportation System

#### **High Performance and Security**

- ERPS Ring
- IEEE 1588
- Layer 3 Routing
- 10G
- Cybersecurity





### **Business Performance**



#### **Revenues Classified by Area**





## **Revenues Classified by Product**



IP Surveillance, Network Peripherals)



## **Consolidated Financial Results 1**



### **Consolidated Financial Results 2**



#### 2019 H1 EPS NT\$ 2.33, YoY increase 9.9%



\* EPS - On the Base of Capital NT\$ 613 Million for 2004, and Capital NT\$ 625 Million for 2015 ~ 2018



### **Key Financial Ratios**

| Year<br>Indicator         | 2014 | 2015 | 2016 | 2017 | 2018 |
|---------------------------|------|------|------|------|------|
| AR Turnover (Days)        | 22   | 22   | 19   | 20   | 24   |
| Inventory Turnover (Days) | 79   | 93   | 101  | 97   | 102  |
| Current Ratio (%)         | 528  | 633  | 523  | 585  | 559  |
| Debt Ratio (%)            | 19   | 16   | 19   | 17   | 18   |
| ROE (%)                   | 23   | 23   | 23   | 25   | 23   |
| Cash Flow Ratio (%)       |