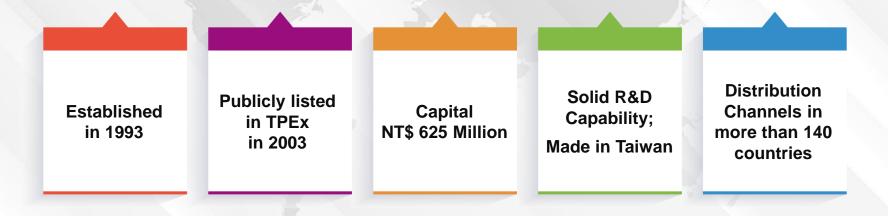

#### 2019 H1 EPS NT\$ 2.33, YoY increase 9.9%

\* EPS - On the Base of Capital NT\$ 613 Million for 2004, and Capital NT\$ 625 Million for 2015 ~ 2018

### **Key Financial Ratios**

| Year<br>Indicator         | 2014 | 2015 | 2016 | 2017 | 2018 |
|---------------------------|------|------|------|------|------|
| AR Turnover (Days)        | 22   | 22   | 19   | 20   | 24   |
| Inventory Turnover (Days) | 79   | 93   | 101  | 97   | 102  |
| Current Ratio (%)         | 528  | 633  | 523  | 585  | 559  |
| Debt Ratio (%)            | 19   | 16   | 19   | 17   | 18   |
| ROE (%)                   | 23   | 23   | 23   | 25   | 23   |
| Cash Flow Ratio (%)       | 80   | 114  | 114  | 103  | 103  |